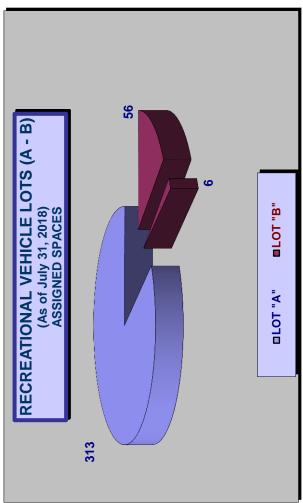

Pat English, Director of United, left the meeting at 1:55 p.m.

**RV** Update

Chief Moy informed the Committee that RV Lot A is going to be under construction beginning on September 9, 2018 through October. The project will include: replacing the concrete drainage swale down the center of the lot, replacing the concrete draining swale on the west side of the lot, replacing asphalt curb on the upper area of the lot, new pavement, and new striping. Chief Moy explained that during the project, they will try to fit in as many RV's as they can into RV Lot B, however, there will also be designated streets to park within the Village.