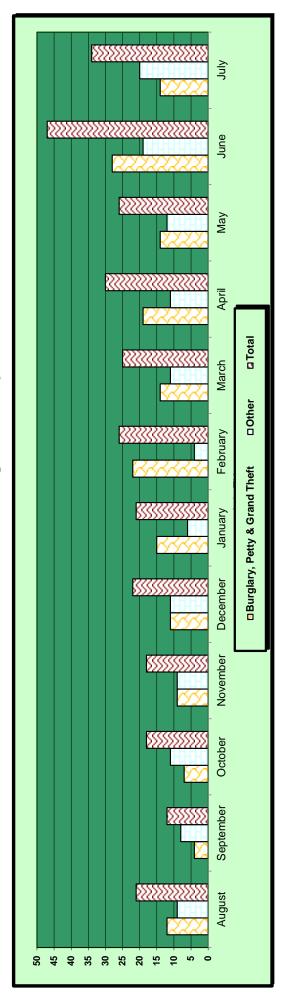

**Security Statistics** 

Chief Moy explained that during the Summer, crime rates always increase. There are more people visiting the Village, which means more opportunity for petty crimes to occur. Security does their part to keep the Community safe by conducting directed patrols and increasing staffing in areas being targeted.

The numbers of Contractor Violations have increased for the no parking violations as the Boards directed Staff to cite the vehicles parking inside the cul-de-sacs.

Chief Moy also explained that there is a lower amount of traffic accidents compared to last year and that could be due to the increase of Notice of Violations (NOV) for speeding and stop sign violations. Also, statistics for theft are about the same as they were this time last year.