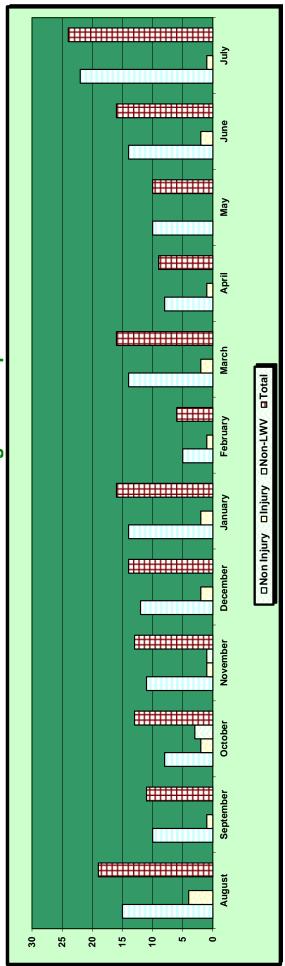

**Security Statistics** 

Chief Moy explained that during the Summer, crime rates always increase. There are more people visiting the Village, which means more opportunity for petty crimes to occur. Security does their part to keep the Community safe by conducting directed patrols and increasing staffing in areas being targeted.

The numbers of Contractor Violations have increased for the no parking violations as the Boards directed Staff to cite the vehicles parking inside the cul-de-sacs.

Chief Moy also explained that there is a lower amount of traffic accidents compared to last year and that could be due to the increase of Notice of Violations (NOV) for speeding and stop sign violations. Also, statistics for theft are about the same as they were this time last year.