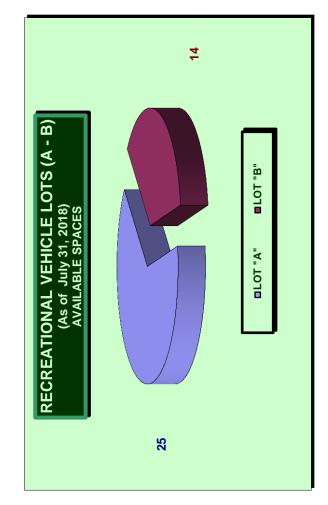

Pat English, Director of United, left the meeting at 1:55 p.m.

**RV** Update

Chief Moy informed the Committee that RV Lot A is going to be under construction beginning on September 9, 2018 through October. The project will include: replacing the concrete drainage swale down the center of the lot, replacing the concrete draining swale on the west side of the lot, replacing asphalt curb on the upper area of the lot, new pavement, and new striping. Chief Moy explained that during the project, they will try to fit in as many RV's as they can into RV Lot B, however, there will also be designated streets to park within the Village.