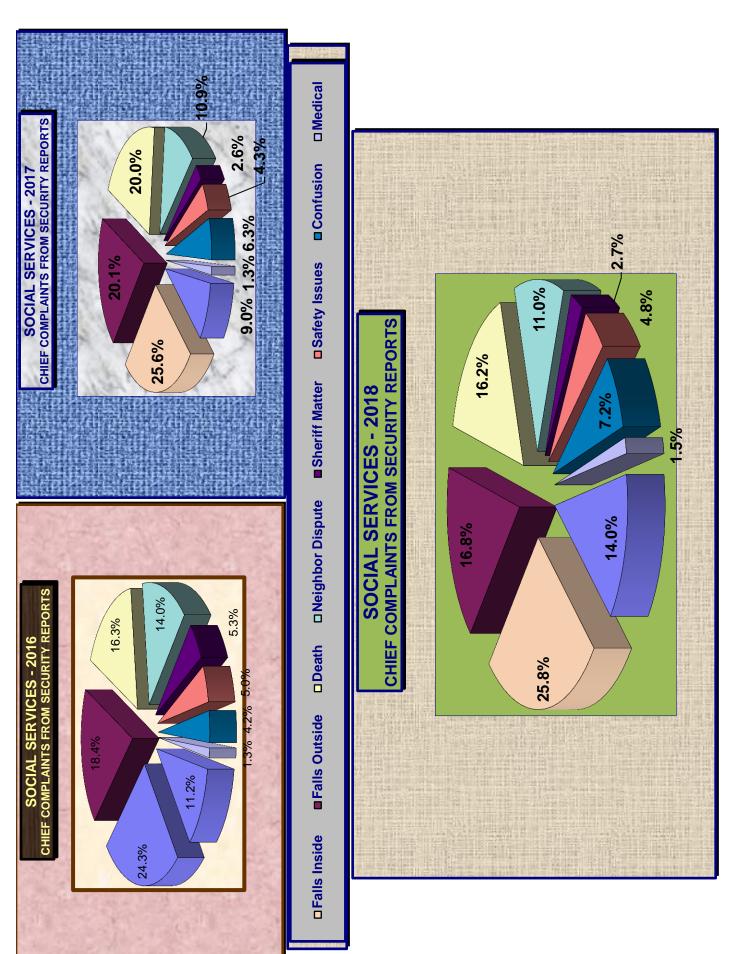

**Security Statistics** 

Chief Moy explained that during the Summer, crime rates always increase. There are more people visiting the Village, which means more opportunity for petty crimes to occur. Security does their part to keep the Community safe by conducting directed patrols and increasing staffing in areas being targeted.

The numbers of Contractor Violations have increased for the no parking violations as the Boards directed Staff to cite the vehicles parking inside the cul-de-sacs.

Chief Moy also explained that there is a lower amount of traffic accidents compared to last year and that could be due to the increase of Notice of Violations (NOV) for speeding and stop sign violations. Also, statistics for theft are about the same as they were this time last year.

Report of GRF Security and Community Access June 28, 2018 Page 4 of 5

Chief Moy commented on the Compliance Cases. Another Compliance Coordinator is going to be hired to help with the caseload as the number of compliance cases are increasing due to greater awareness of rules and enforcement on specific violations such as illegal occupancy, care giver policy, and illegal alterations.