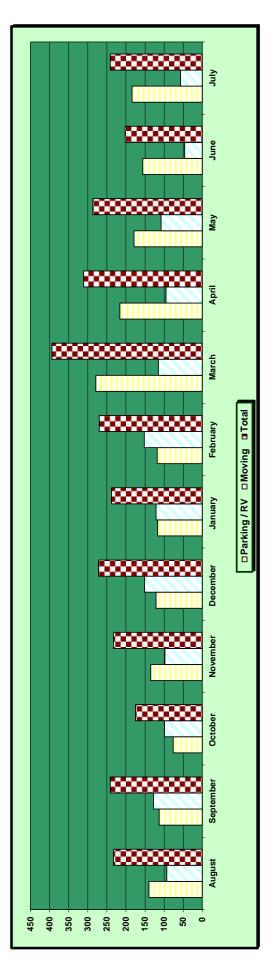

Pat English, Director of United, left the meeting at 1:55 p.m.

**RV** Update

Chief Moy informed the Committee that RV Lot A is going to be under construction beginning on September 9, 2018 through October. The project will include: replacing the concrete drainage swale down the center of the lot, replacing the concrete draining swale on the west side of the lot, replacing asphalt curb on the upper area of the lot, new pavement, and new striping. Chief Moy explained that during the project, they will try to fit in as many RV's as they can into RV Lot B, however, there will also be designated streets to park within the Village.